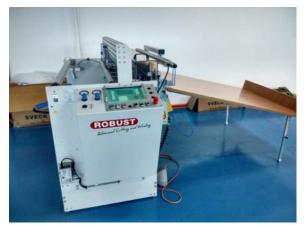

# 3. PARTICULARS OF THE ASSET FOR SALE (Cont'd)

| Reference        | Description                                                                                              |
|------------------|----------------------------------------------------------------------------------------------------------|
| 001, 002         | Glass Washing Machine- Triulzi, Model SY130.4.2.4                                                        |
| 003              | Stacker - 20 layer capacity - MiniTec                                                                    |
| 004, 005         | Cell Connecting Units - Somont (2 lines)                                                                 |
| 006, 006A        | Stringer/ Lay up Enclosure -Somont (Lay-up Rapid Four)                                                   |
| 007              | Conveying and Transfer Systems - MiniTec                                                                 |
| 008              | Inspection System (Electron Luminescence Tester) - MBJ                                                   |
| 009, 010,<br>015 | Laminating Machine- 3S Modultec, Model NG3622XL/CP, equipped with:<br>Vacuum Pump- Oerlikon, Model SP360 |
| 011              | Pos. 145 Visual Inspection (Conveying and Transfer Systems) - MiniTec                                    |
|                  | Cutting Unit                                                                                             |
|                  | Bending Device                                                                                           |
| 012              | Set-Junction Box Assembly Section - with Lighting                                                        |
| 013              | Pressing Station (POS & Pre Framing Preparation) - MiniTec                                               |
|                  | Silicon to Frame Section (w/Mixing unit)                                                                 |
| 014              | Sun Simulator with:<br>Measuring Device - Pasan Electronic Load Sun Sim 3C<br>Generator - Sun Sim 3C     |
|                  | Safety Tester - Sefelec SXS56                                                                            |
|                  | Thermal Transfer Printer - Weidmuller THM Basic 300                                                      |
| 016              | Packaged Chiller - Hyfra Pedia, Model SBK220-I-S                                                         |
| 017              | Mini Crane 65kg - Schmalz                                                                                |
| 018              | Manual Soldering Machine - Somont                                                                        |
| 019              | Cutting Machine - Robust LQL15                                                                           |
|                  | Universal Cutting Machine - CAB, Model FS100                                                             |
|                  | String Table - Model ST2200                                                                              |
|                  | Various Conveying & Transfer System - MiniTec                                                            |
|                  | Various Associated Electrical Control Panels                                                             |
|                  | Various Trolley(s), Working Table & other associated furniture.                                          |

018 Manual soldering machine

017 Mini crane 65KG - Schmalz

019 Advance Cutting Machine (Robust