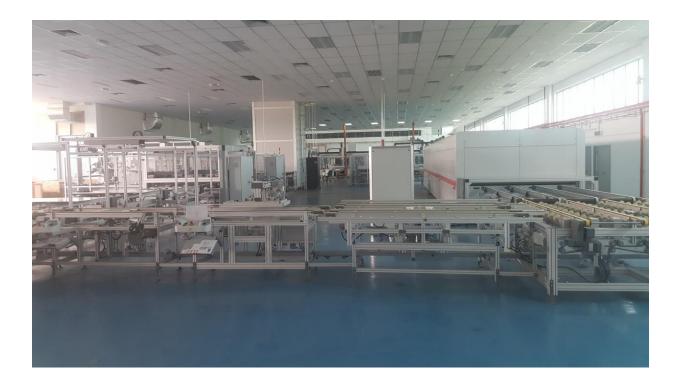

#### Sale Snapshot

- The Asset consists of a 65MW Integrated Module Line which produces photovoltaic modules (i.e. solar panels) and may present an ideal opportunity for manufacturer(s) seeking to set up manufacturing operation or expand their existing business(es). Included in Section 3 of this IM is a list of the components of the Asset. The pictures of the said components are displayed in Section 4.
  - > The Asset is located in a third party factory based in Sendayan, Negeri Sembilan.

#### 3. PARTICULARS OF THE ASSET FOR SALE

> The layout and description of the Asset and its components are as follows: