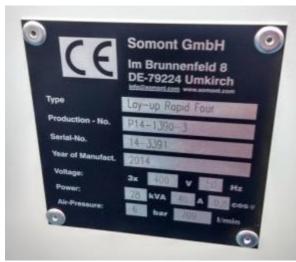

# 3. PARTICULARS OF THE ASSET FOR SALE (Cont'd)

| Reference        | Description                                                                                              |
|------------------|----------------------------------------------------------------------------------------------------------|
| 001, 002         | Glass Washing Machine- Triulzi, Model SY130.4.2.4                                                        |
| 003              | Stacker - 20 layer capacity - MiniTec                                                                    |
| 004, 005         | Cell Connecting Units - Somont (2 lines)                                                                 |
| 006, 006A        | Stringer/ Lay up Enclosure -Somont (Lay-up Rapid Four)                                                   |
| 007              | Conveying and Transfer Systems - MiniTec                                                                 |
| 008              | Inspection System (Electron Luminescence Tester) - MBJ                                                   |
| 009, 010,<br>015 | Laminating Machine- 3S Modultec, Model NG3622XL/CP, equipped with:<br>Vacuum Pump- Oerlikon, Model SP360 |
| 011              | Pos. 145 Visual Inspection (Conveying and Transfer Systems) - MiniTec                                    |
|                  | Cutting Unit                                                                                             |
|                  | Bending Device                                                                                           |
| 012              | Set-Junction Box Assembly Section - with Lighting                                                        |
| 013              | Pressing Station (POS & Pre Framing Preparation) - MiniTec                                               |
|                  | Silicon to Frame Section (w/Mixing unit)                                                                 |
| 014              | Sun Simulator with:<br>Measuring Device - Pasan Electronic Load Sun Sim 3C<br>Generator - Sun Sim 3C     |
|                  | Safety Tester - Sefelec SXS56                                                                            |
|                  | Thermal Transfer Printer - Weidmuller THM Basic 300                                                      |
| 016              | Packaged Chiller - Hyfra Pedia, Model SBK220-I-S                                                         |
| 017              | Mini Crane 65kg - Schmalz                                                                                |
| 018              | Manual Soldering Machine - Somont                                                                        |
| 019              | Cutting Machine - Robust LQL15                                                                           |
|                  | Universal Cutting Machine - CAB, Model FS100                                                             |
|                  | String Table - Model ST2200                                                                              |
|                  | Various Conveying & Transfer System - MiniTec                                                            |
|                  | Various Associated Electrical Control Panels                                                             |
|                  | Various Trolley(s), Working Table & other associated furniture.                                          |