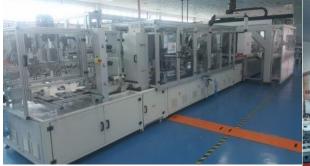

#### 4. GALLERY

Based on the reference numbers above, photographs of the respective components of the Asset are as follows:

001. Glass Washing Machine- Triulzi, Model SY130.4.2.4

001A. Glass Washing Machine- Triulzi, Model SY130.4.2.4

001B Triulzi Glass Washing Machine

003 Glass Stacker - 20 layers

002 Glass Washing Machine with Conveyor

003A Glass Stacker Minitec

004A Somont Cell Connecting Unit (Line 1)

004 Somont Cell Connecting Unit (Line 1)

005 Somont Cell Connecting Unit (Line 2)

005A Somont Cell Connecting Unit (Line 2)

006 Stringer Machine

006A Stringer Machine Back View

006B Stringer Machine (Lay Up)

007A Conveying and Transfer Systems - Minitec

008A Inspection System (Electron) - MBJ

007 Conveying and Transfer Systems - Minitec

008 Inspection System (Electron) - MBJ

009 Laminating Machine

009A Laminator Vacuum Pump

010 Laminator

011 Back View

011A Conveying and & Transfer