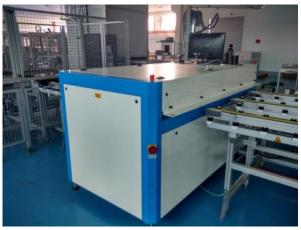

# 3. PARTICULARS OF THE ASSET FOR SALE (Cont'd)

| Reference        | Description                                                                                              |
|------------------|----------------------------------------------------------------------------------------------------------|
| 001, 002         | Glass Washing Machine- Triulzi, Model SY130.4.2.4                                                        |
| 003              | Stacker - 20 layer capacity - MiniTec                                                                    |
| 004, 005         | Cell Connecting Units - Somont (2 lines)                                                                 |
| 006, 006A        | Stringer/ Lay up Enclosure -Somont (Lay-up Rapid Four)                                                   |
| 007              | Conveying and Transfer Systems - MiniTec                                                                 |
| 008              | Inspection System (Electron Luminescence Tester) - MBJ                                                   |
| 009, 010,<br>015 | Laminating Machine- 3S Modultec, Model NG3622XL/CP, equipped with:<br>Vacuum Pump- Oerlikon, Model SP360 |
| 011              | Pos. 145 Visual Inspection (Conveying and Transfer Systems) - MiniTec                                    |
|                  | Cutting Unit                                                                                             |
|                  | Bending Device                                                                                           |
| 012              | Set-Junction Box Assembly Section - with Lighting                                                        |
| 013              | Pressing Station (POS & Pre Framing Preparation) - MiniTec                                               |
|                  | Silicon to Frame Section (w/Mixing unit)                                                                 |
| 014              | Sun Simulator with:<br>Measuring Device - Pasan Electronic Load Sun Sim 3C<br>Generator - Sun Sim 3C     |
|                  | Safety Tester - Sefelec SXS56                                                                            |
|                  | Thermal Transfer Printer - Weidmuller THM Basic 300                                                      |
| 016              | Packaged Chiller - Hyfra Pedia, Model SBK220-I-S                                                         |
| 017              | Mini Crane 65kg - Schmalz                                                                                |
| 018              | Manual Soldering Machine - Somont                                                                        |
| 019              | Cutting Machine - Robust LQL15                                                                           |
|                  | Universal Cutting Machine - CAB, Model FS100                                                             |
|                  | String Table - Model ST2200                                                                              |
|                  | Various Conveying & Transfer System - MiniTec                                                            |
|                  | Various Associated Electrical Control Panels                                                             |
|                  | Various Trolley(s), Working Table & other associated furniture.                                          |

008A Inspection System (Electron) - MBJ

007 Conveying and Transfer Systems - Minitec

008 Inspection System (Electron) - MBJ

009 Laminating Machine

009A Laminator Vacuum Pump

010 Laminator

011 Back View

011A Conveying and & Transfer