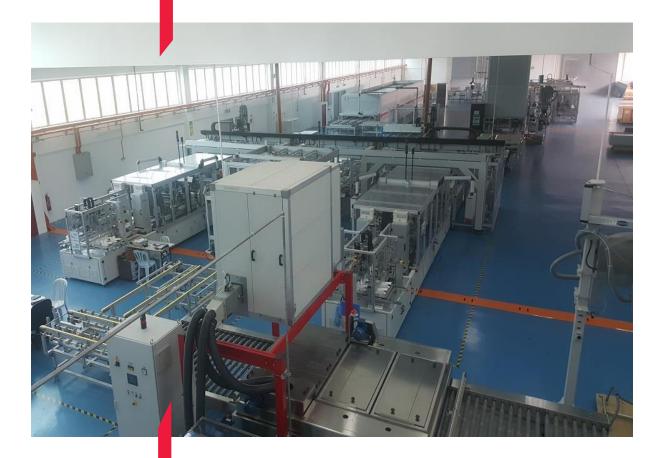

#### Sale Snapshot

- The Asset consists of a 65MW Integrated Module Line which produces photovoltaic modules (i.e. solar panels) and may present an ideal opportunity for manufacturer(s) seeking to set up manufacturing operation or expand their existing business(es). Included in Section 3 of this IM is a list of the components of the Asset. The pictures of the said components are displayed in Section 4.
  - > The Asset is located in a third party factory based in Sendayan, Negeri Sembilan.

#### 3. PARTICULARS OF THE ASSET FOR SALE

> The layout and description of the Asset and its components are as follows: