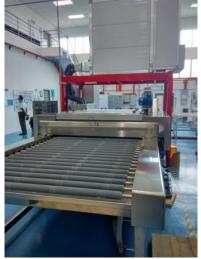

#### 4. GALLERY

Based on the reference numbers above, photographs of the respective components of the Asset are as follows:

001. Glass Washing Machine- Triulzi, Model SY130.4.2.4

001A. Glass Washing Machine- Triulzi, Model SY130.4.2.4

001B Triulzi Glass Washing Machine

003 Glass Stacker - 20 layers

002 Glass Washing Machine with Conveyor

003A Glass Stacker Minitec

004A Somont Cell Connecting Unit (Line 1)

004 Somont Cell Connecting Unit (Line 1)