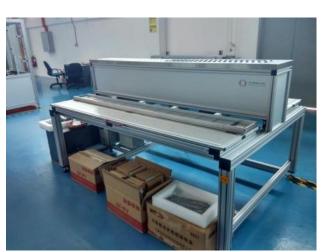

# 3. PARTICULARS OF THE ASSET FOR SALE (Cont'd)

| Reference        | Description                                                                                              |
|------------------|----------------------------------------------------------------------------------------------------------|
| 001, 002         | Glass Washing Machine- Triulzi, Model SY130.4.2.4                                                        |
| 003              | Stacker - 20 layer capacity - MiniTec                                                                    |
| 004, 005         | Cell Connecting Units - Somont (2 lines)                                                                 |
| 006, 006A        | Stringer/ Lay up Enclosure -Somont (Lay-up Rapid Four)                                                   |
| 007              | Conveying and Transfer Systems - MiniTec                                                                 |
| 008              | Inspection System (Electron Luminescence Tester) - MBJ                                                   |
| 009, 010,<br>015 | Laminating Machine- 3S Modultec, Model NG3622XL/CP, equipped with:<br>Vacuum Pump- Oerlikon, Model SP360 |
| 011              | Pos. 145 Visual Inspection (Conveying and Transfer Systems) - MiniTec                                    |
|                  | Cutting Unit                                                                                             |
|                  | Bending Device                                                                                           |
| 012              | Set-Junction Box Assembly Section - with Lighting                                                        |
| 013              | Pressing Station (POS & Pre Framing Preparation) - MiniTec                                               |
|                  | Silicon to Frame Section (w/Mixing unit)                                                                 |
| 014              | Sun Simulator with:<br>Measuring Device - Pasan Electronic Load Sun Sim 3C<br>Generator - Sun Sim 3C     |
|                  | Safety Tester - Sefelec SXS56                                                                            |
|                  | Thermal Transfer Printer - Weidmuller THM Basic 300                                                      |
| 016              | Packaged Chiller - Hyfra Pedia, Model SBK220-I-S                                                         |
| 017              | Mini Crane 65kg - Schmalz                                                                                |
| 018              | Manual Soldering Machine - Somont                                                                        |
| 019              | Cutting Machine - Robust LQL15                                                                           |
|                  | Universal Cutting Machine - CAB, Model FS100                                                             |
|                  | String Table - Model ST2200                                                                              |
|                  | Various Conveying & Transfer System - MiniTec                                                            |
|                  | Various Associated Electrical Control Panels                                                             |
|                  | Various Trolley(s), Working Table & other associated furniture.                                          |

#### 4. GALLERY

Based on the reference numbers above, photographs of the respective components of the Asset are as follows:

001. Glass Washing Machine- Triulzi, Model SY130.4.2.4

001A. Glass Washing Machine- Triulzi, Model SY130.4.2.4

001B Triulzi Glass Washing Machine

003 Glass Stacker - 20 layers

002 Glass Washing Machine with Conveyor

003A Glass Stacker Minitec

004A Somont Cell Connecting Unit (Line 1)

004 Somont Cell Connecting Unit (Line 1)