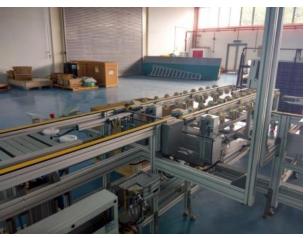

#### 4. GALLERY

Based on the reference numbers above, photographs of the respective components of the Asset are as follows:

001. Glass Washing Machine- Triulzi, Model SY130.4.2.4

001A. Glass Washing Machine- Triulzi, Model SY130.4.2.4

001B Triulzi Glass Washing Machine

003 Glass Stacker - 20 layers

002 Glass Washing Machine with Conveyor

003A Glass Stacker Minitec

004A Somont Cell Connecting Unit (Line 1)

004 Somont Cell Connecting Unit (Line 1)

005 Somont Cell Connecting Unit (Line 2)

005A Somont Cell Connecting Unit (Line 2)

006 Stringer Machine

006A Stringer Machine Back View

006B Stringer Machine (Lay Up)

007A Conveying and Transfer Systems - Minitec

008A Inspection System (Electron) - MBJ

007 Conveying and Transfer Systems - Minitec

008 Inspection System (Electron) - MBJ

009 Laminating Machine

009A Laminator Vacuum Pump

010 Laminator

011 Back View

011A Conveying and & Transfer