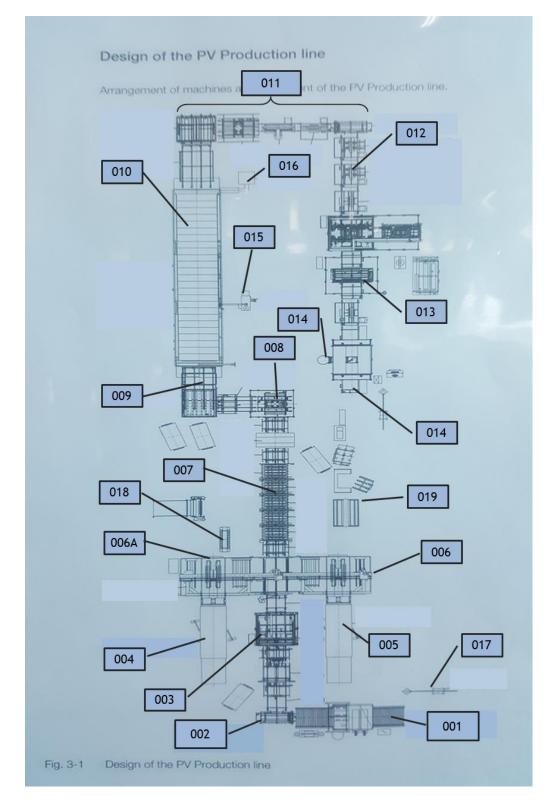

#### 3. PARTICULARS OF THE ASSET FOR SALE

> The layout and description of the Asset and its components are as follows:

# 3. PARTICULARS OF THE ASSET FOR SALE (Cont'd)

| Reference        | Description                                                                                              |
|------------------|----------------------------------------------------------------------------------------------------------|
| 001, 002         | Glass Washing Machine- Triulzi, Model SY130.4.2.4                                                        |
| 003              | Stacker - 20 layer capacity - MiniTec                                                                    |
| 004, 005         | Cell Connecting Units - Somont (2 lines)                                                                 |
| 006, 006A        | Stringer/ Lay up Enclosure -Somont (Lay-up Rapid Four)                                                   |
| 007              | Conveying and Transfer Systems - MiniTec                                                                 |
| 008              | Inspection System (Electron Luminescence Tester) - MBJ                                                   |
| 009, 010,<br>015 | Laminating Machine- 3S Modultec, Model NG3622XL/CP, equipped with:<br>Vacuum Pump- Oerlikon, Model SP360 |
| 011              | Pos. 145 Visual Inspection (Conveying and Transfer Systems) - MiniTec                                    |
|                  | Cutting Unit                                                                                             |
|                  | Bending Device                                                                                           |
| 012              | Set-Junction Box Assembly Section - with Lighting                                                        |
| 013              | Pressing Station (POS & Pre Framing Preparation) - MiniTec                                               |
|                  | Silicon to Frame Section (w/Mixing unit)                                                                 |
| 014              | Sun Simulator with:<br>Measuring Device - Pasan Electronic Load Sun Sim 3C<br>Generator - Sun Sim 3C     |
|                  | Safety Tester - Sefelec SXS56                                                                            |
|                  | Thermal Transfer Printer - Weidmuller THM Basic 300                                                      |
| 016              | Packaged Chiller - Hyfra Pedia, Model SBK220-I-S                                                         |
| 017              | Mini Crane 65kg - Schmalz                                                                                |
| 018              | Manual Soldering Machine - Somont                                                                        |
| 019              | Cutting Machine - Robust LQL15                                                                           |
|                  | Universal Cutting Machine - CAB, Model FS100                                                             |
|                  | String Table - Model ST2200                                                                              |
|                  | Various Conveying & Transfer System - MiniTec                                                            |
|                  | Various Associated Electrical Control Panels                                                             |
|                  | Various Trolley(s), Working Table & other associated furniture.                                          |