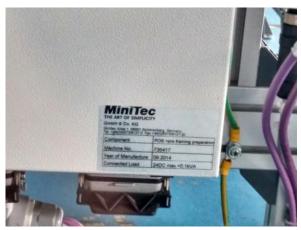

# 3. PARTICULARS OF THE ASSET FOR SALE (Cont'd)

| Reference        | Description                                                                                              |
|------------------|----------------------------------------------------------------------------------------------------------|
| 001, 002         | Glass Washing Machine- Triulzi, Model SY130.4.2.4                                                        |
| 003              | Stacker - 20 layer capacity - MiniTec                                                                    |
| 004, 005         | Cell Connecting Units - Somont (2 lines)                                                                 |
| 006, 006A        | Stringer/ Lay up Enclosure -Somont (Lay-up Rapid Four)                                                   |
| 007              | Conveying and Transfer Systems - MiniTec                                                                 |
| 008              | Inspection System (Electron Luminescence Tester) - MBJ                                                   |
| 009, 010,<br>015 | Laminating Machine- 3S Modultec, Model NG3622XL/CP, equipped with:<br>Vacuum Pump- Oerlikon, Model SP360 |
| 011              | Pos. 145 Visual Inspection (Conveying and Transfer Systems) - MiniTec                                    |
|                  | Cutting Unit                                                                                             |
|                  | Bending Device                                                                                           |
| 012              | Set-Junction Box Assembly Section - with Lighting                                                        |
| 013              | Pressing Station (POS & Pre Framing Preparation) - MiniTec                                               |
|                  | Silicon to Frame Section (w/Mixing unit)                                                                 |
| 014              | Sun Simulator with:<br>Measuring Device - Pasan Electronic Load Sun Sim 3C<br>Generator - Sun Sim 3C     |
|                  | Safety Tester - Sefelec SXS56                                                                            |
|                  | Thermal Transfer Printer - Weidmuller THM Basic 300                                                      |
| 016              | Packaged Chiller - Hyfra Pedia, Model SBK220-I-S                                                         |
| 017              | Mini Crane 65kg - Schmalz                                                                                |
| 018              | Manual Soldering Machine - Somont                                                                        |
| 019              | Cutting Machine - Robust LQL15                                                                           |
|                  | Universal Cutting Machine - CAB, Model FS100                                                             |
|                  | String Table - Model ST2200                                                                              |
|                  | Various Conveying & Transfer System - MiniTec                                                            |
|                  | Various Associated Electrical Control Panels                                                             |
|                  | Various Trolley(s), Working Table & other associated furniture.                                          |

001B Triulzi Glass Washing Machine

003 Glass Stacker - 20 layers

002 Glass Washing Machine with Conveyor

003A Glass Stacker Minitec

004A Somont Cell Connecting Unit (Line 1)

004 Somont Cell Connecting Unit (Line 1)