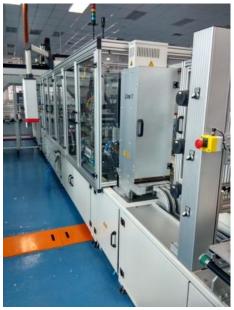

#### 4. GALLERY

Based on the reference numbers above, photographs of the respective components of the Asset are as follows:

001. Glass Washing Machine- Triulzi, Model SY130.4.2.4

001A. Glass Washing Machine- Triulzi, Model SY130.4.2.4

001B Triulzi Glass Washing Machine

003 Glass Stacker - 20 layers

002 Glass Washing Machine with Conveyor

003A Glass Stacker Minitec

004A Somont Cell Connecting Unit (Line 1)

004 Somont Cell Connecting Unit (Line 1)

005 Somont Cell Connecting Unit (Line 2)

005A Somont Cell Connecting Unit (Line 2)

006 Stringer Machine

006A Stringer Machine Back View

006B Stringer Machine (Lay Up)

007A Conveying and Transfer Systems - Minitec

008A Inspection System (Electron) - MBJ

007 Conveying and Transfer Systems - Minitec

008 Inspection System (Electron) - MBJ

009 Laminating Machine

009A Laminator Vacuum Pump

010 Laminator

011 Back View

011A Conveying and & Transfer