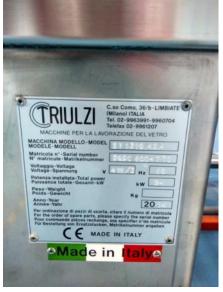

#### 4. GALLERY

Based on the reference numbers above, photographs of the respective components of the Asset are as follows:

001. Glass Washing Machine- Triulzi, Model SY130.4.2.4

001A. Glass Washing Machine- Triulzi, Model SY130.4.2.4

001B Triulzi Glass Washing Machine

003 Glass Stacker - 20 layers

002 Glass Washing Machine with Conveyor

003A Glass Stacker Minitec

004A Somont Cell Connecting Unit (Line 1)

004 Somont Cell Connecting Unit (Line 1)